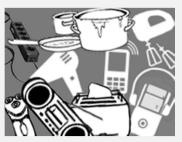

### Kleinschrott/Elektrokleingeräte

### Small scrap metal/small electrical devices

Containers are located at the collection points in the city.

f.i. irons, egg cookers, hairdryers, vacuum cleaners, thermostats, clocks and so on, electric tools and toys, sports equipement, sparetime equipement, pots, pans, radios, mobile phones, mixers, calculators, phones, coffee machines